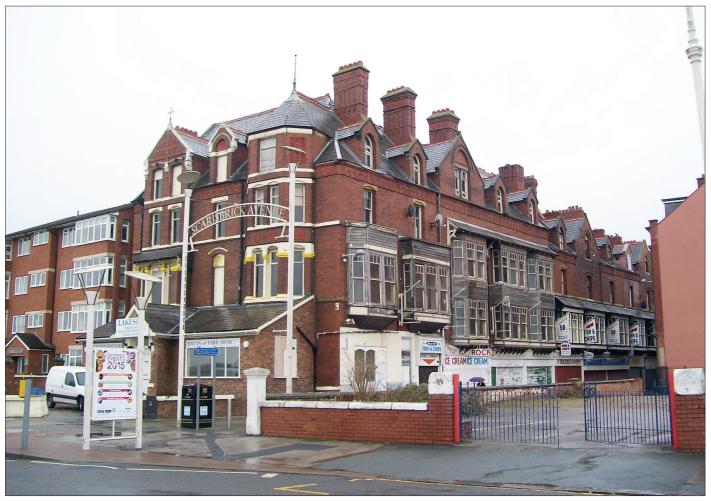

## 22 The Promenade, Southport, Merseyside PR8 1QU \*GUIDE PRICE £350.000-£400.000

• A re-development opportunity to convert to provide several self-contained apartments.

**Description** A re-development opportunity to convert to provide several self-contained apartments. The property provides a substantial double fronted four storey period building formerly occupied on the ground floor as restaurant accommodation. The upper floors had planning approval for 10 two-bedroom residential flats which has now expired. The building is fully vacant and ready for refurbishment and re-development. The license on the ground floor car park is £50 per week (March-October) for an ice cream kiosk expiring on 31st October 2017. The retail accommodation fronting Scarisbrick Avenue is excluded from the sale of the building and is held on a separate title.

Situated Fronting the Promenade on the corner of Scarisbrick Avenue, directly opposite Marine Lake in a busy prominent position within walking distance to local amenities and Southport town centre, the main retail area.

**Basement** (not inspected)

**Ground Floor** Restaurant.

First and Second Floors We have been advised all internal walls have been removed in readiness to start works.

Outside Front Forecourt with potential for car parking spaces.