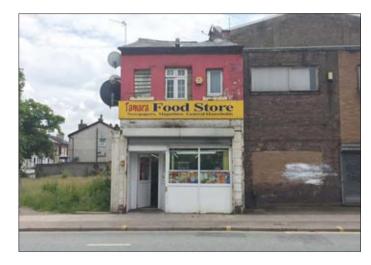

## 182 Prescot Road, Fairfield, Liverpool L7 0JD GUIDE PRICE £55,000+

## • Mixed use investment producing £7,800 per annum. Roller shutters. Double glazing.

**Description** A semi-detached mixed use investment comprising a ground floor retail unit together with a one bedroomed flat above. The property benefits from roller shutters on the ground floor and double glazing. The whole property is currently let until 2032 producing £7,800 per annum.