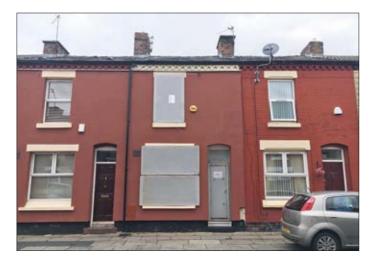

# 33 Greenleaf Street, Liverpool L8 0RA \*GUIDE PRICE £35,000+

# • A two bed middle terraced. Double glazing. Central heating.

Description A two bedroomed middle terraced property benefiting from double glazing and central heating. Following modernisation the property would be suitable for investment purposes.