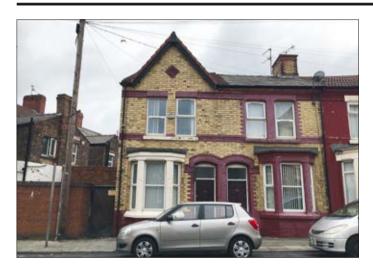

## 98 Wykeham Street, Liverpool L4 1QY \*\*GUIDE PRICE £30,000-£35,000

 Two bedroom end terrace property. Double glazing. Central heating.

**Description** A two bedroom end terrace property benefiting from double glazing and central heating. The property would be suitable for investment purposes following modernisation.