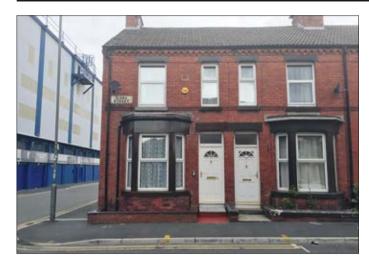

## 1a Diana Street, Liverpool L4 5RX GUIDE PRICE £50,000+

## • Three bed end terraced. Double glazing. Central heating. Good condition.

**Description** A three bedroomed end terraced property benefiting from double glazing, central heating and a new kitchen and bathroom. The property has recently been refurbished throughout and is in very good order. The property would be suitable for immediate occupation or investment purposes. The potential rental income when let is in excess of  $\pounds$ 7,200.00 per annum.