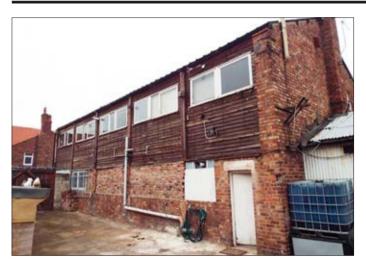

Description A re-development opportunity suitable for a number of uses to include conversion to residential accommodation, subject to any necessary planning consents. The property comprises a mixed use detached property consisting of a ground floor commercial unit/warehouse with offices and accommodation to the first floor. The property also benefits from two outer buildings. The property is currently being used as a warehouse, office space and flat and is let producing £4,800 per annum. We are advised the property will be vacant on completion.

**Ground Floor** Warehouse, Workshop, Storeroom.

First Floor Four Rooms, Kitchen, Bathroom/WC.