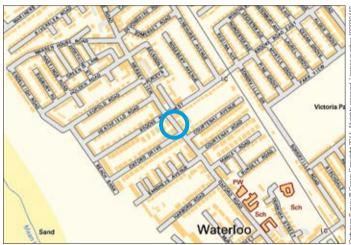

Not to scale. For identification purposes only

Situated Fronting Oxford Road in a very popular location in Waterloo close to the beach front, schooling, South Road amenities and approximately 5 miles from Liverpool city centre.