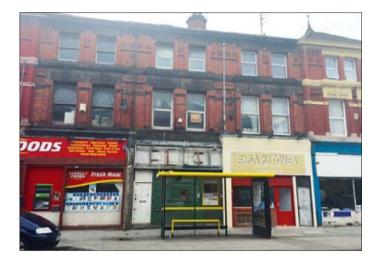

## **93** 73a Stanley Road, Liverpool L20 7BZ GUIDE PRICE £10,000-£15,000

## • Three bedroomed flat arranged over first and second floors above retail premises.

**Description** A three bedroomed flat arranged over first and second floors above retail premises. Following repair and modernisation the property would be suitable for investment purposes. The potential rental income when let being in excess of £5,000 per annum.