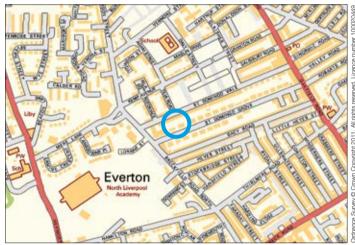

Not to scale. For identification purposes only

Situated Off Breckfield Road North in a popular and well established residential location within close proximity to local amenities, Liverpool and Everton Football Club and approximately 2 miles from Liverpool city centre.