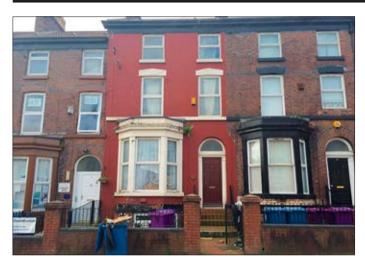

## 26 St. Domingo Vale, Liverpool L5 6RW \*GUIDE PRICE £60,000+

A three storey plus basement five bed mid terrace.
Double glazing, central heating. Potential HMO investment purposes or occupation following refurbishment

**Description** A three storey plus basement five bedroomed middle terraced property benefiting from double glazing and central heating. The property would be suitable for HMO investment purposes or occupation following refurbishment and modernisation. There is also potential to convert the basement to provide two further rooms.