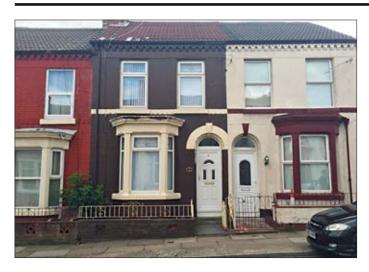

## 4 Springbank Road, Liverpool L4 2QR \*GUIDE PRICE £40,000-£45,000

• Two bed mid terrace. Double glazing. Central heating. Good order throughout.

**Description** A two bedroomed middle terraced property benefitting from double glazing and central heating. The property is in good condition throughout and would be suitable for immediate occupation or investment purposes. The potential rental income is excess of £5,400 per annum.

Ground Floor Hall, Lounge, Dining Room, Kitchen

First Floor Two Bedrooms. Bathroom/WC

Outside Yard to the rear