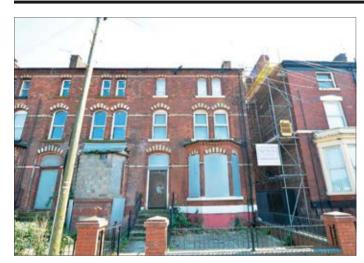

## 60 St. Domingo Vale, Liverpool L5 6RW GUIDE PRICE £40,000+

 Three storey end terraced property arranged as three self-contained flats. Double glazing. Front and rear gardens.

Description A three storey end terraced property converted to provide three one-bedroomed self contained flats. The property benefits from double glazing and front and rear gardens. The property would be suitable for investment purposes following refurbishment and modernisation. The potential rental income when fully let is in excess of £14,400 per annum.