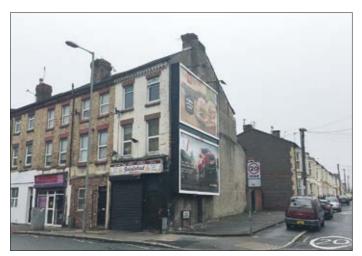

## 96 Holt Road, Liverpool L7 2PR \*GUIDE PRICE £60,000+

 Three storey mixed use property comprising a ground floor retail unit with flat above. Double glazing. Central heating. Electric steel roller shutters.

**Description** A three storey end of terrace mixed use property comprising a ground floor retail unit previously used as a Takeaway together with a three bedroom flat above accessed via a separate front entrance. The property benefits from double glazing, central heating and electric steel roller shutters. There are two advertising hoardings also included in the sale producing £612.00 per annum.

**Basement** Cellar Not Inspected.

**Ground Floor Shop** Main Sales Area, Kitchen, Preparation Room, WC.

First Floor Flat Lounge, Kitchen/ Diner. Shower/WC.

Second Floor Three Bedrooms.

Outside Yard to Rear.