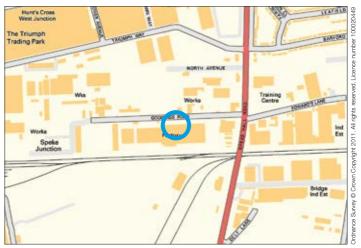

Not to scale. For identification purposes only

Situated The premises are prominently situated fronting onto Goodlass Road close to its junction with Speke Hall Road (A5275) which is within close proximity of Speke Boulevard (A561), one of the main arterial routes for south Liverpool. Liverpool city centre is approximately 6 miles to the west whilst John Lennon airport is less than 1 mile to the south.

Motorway access to the M57 and M62 is available via the A5300 which is approximately 3 miles to the east.

Outside Shared parking.