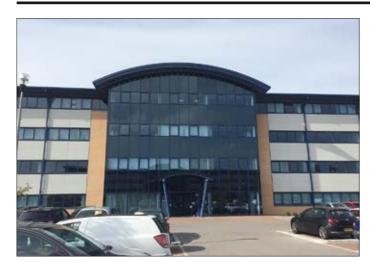

## Pods 9, 10, 11 & 16, Suite 12 Unit B, Goodlass Road L24 9HJ \*GUIDE PRICE £15,000+

 A ground floor office suite comprising four office pods totalling approximately 84sq ft.

Description A ground floor office suite comprising four office pods totalling approximately 84sq ft. Each pod comes with an office desk and chair along with terminal points for phones and internet access. The office is fully carpeted with excellent lighting and also benefits from secure 24/7 access, CCTV, lift access and air conditioning. There are also shared toilet and kitchen facilities, an onsite coffee shop/cafe and gym with discounted corporate membership available. There is also the benefit of access to boardrooms and meeting rooms across the North West along with presentation suites with audio visual technology.