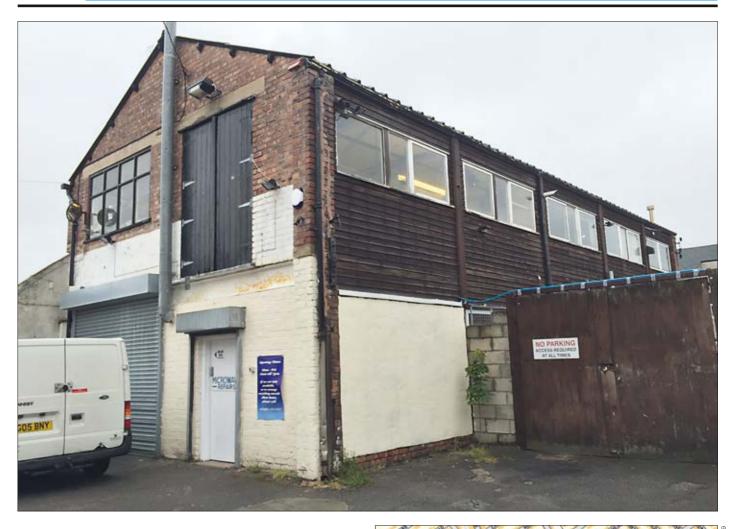

## 90 Oxford Road, Waterloo, Liverpool L22 7RF \*GUIDE PRICE £185,000+

 A re-development opportunity to convert the existing property to provide residential accommodation, subject to any necessary planning consents.

Description A re-development opportunity suitable for a number of uses to include conversion to residential accommodation, subject to any necessary planning consents. The property comprises a mixed use detached property consisting of a ground floor commercial unit/warehouse with offices and accommodation to the first floor. The property also benefits from two outer buildings. The property is currently being used as a warehouse, office space and flat and is let producing £4,800 per annum. We are advised the property will be vacant on completion.