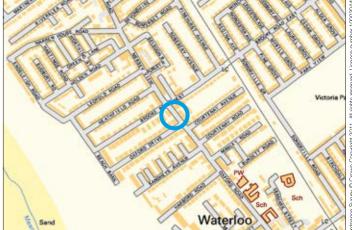

Situated Fronting Oxford Road in a very popular location in Waterloo close to the beach front, schooling, South Road amenities and approximately 5 miles from Liverpool city

Not to scale. For identification purposes only