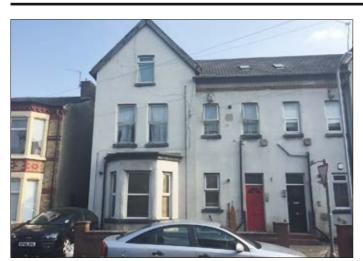

## 4b Hereford Road, Seaforth, Liverpool L21 1EQ \*GUIDE PRICE £30,000-£35,000

 Residential investment producing £2,400 per annum. Double glazing. Central heating.

**Description** A two bedroomed first floor flat benefiting from double glazing and central heating. The property is currently let by way of an Assured Shorthold tenancy at a rental of £2,400 per annum.

**Ground Floor** Main Entrance Hallway.

First Floor Flat Lounge, Dining area, Kitchen, Bathroom, two Bedrooms.

Outside Yard to the rear.