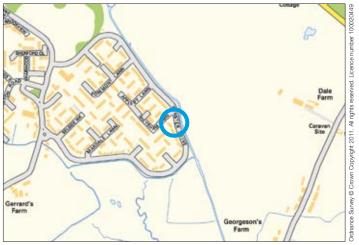

Not to scale. For identification purposes only

Situated Accessed by public footbridge from Winster Drive, close to its junction with Scafell Walk in a popular and well established residential location. Liverpool city centre is approximately 8 miles away.