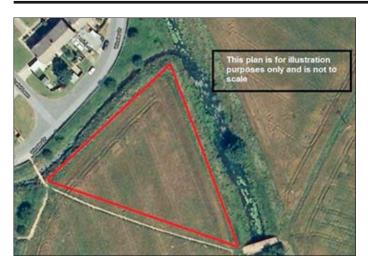

## Land at Junction of Winster Drive & Scafell Walk, Liverpool L27 5RH \*GUIDE PRICE £5,000+

• Parcel of greenbelt land of approximately 1 acre.

**Description** A parcel of greenbelt land of approximately 1 acre which is accessed by public footpath. The British Horse Society has plans to widen the footbridge to provide a bridal path so the land may suit horse owners or alternatively allotments subject to gaining any necessary consents.

Not to scale. For identification purposes only

Situated Accessed by public footbridge from Winster Drive, close to its junction with Scafell Walk in a popular and well established residential location. Liverpool city centre is approximately 8 miles away.

Site Area Approximately 1 acre.