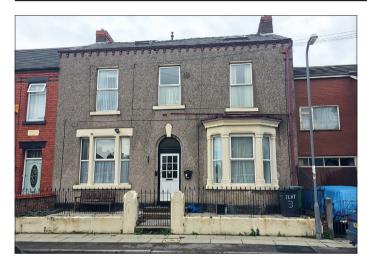

## 38 Gladstone Road, Seaforth, Liverpool L21 1DQ \*GUIDE PRICE £175,000+

 Double fronted three storey middle terrace property converted to provide five one-bedroomed self contained flats. Currently producing a rental income of approximately £22,270 per annum

**Description** A double fronted three storey middle terrace property converted to provide five one-bedroomed self contained flats. All of the flats are currently let by way of Assured Shorthold Tenancies producing a rental income of approximately £22,270 per annum. The property benefits from double glazing, central heating and communal gardens to the front and rear.