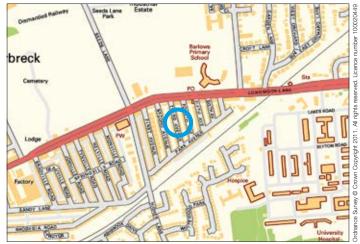

Not to scale. For identification purposes only

Situated Between Park Avenue and Longmoor Lane (A506) in a popular and well established residential location within close proximity to local amenties, Walton Vale amenities, schooling and approximately 5 miles from Liverpool city centre.