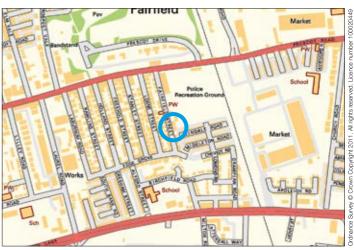

Not to scale. For identification purposes only

Situated Off Prescot Road in the Fairfield District within close proximity to Old Swan amenities, Schooling, Newsham Park and approximately 4 miles from Liverpool city centre.