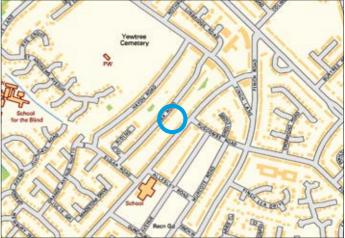

Not to scale. For identification purposes only

Situated Off Kingsheath Avenue which is off East Prescot Road in a popular and well established residential locations within close proximity to local amenities and approximately 5 miles from Liverpool city centre.