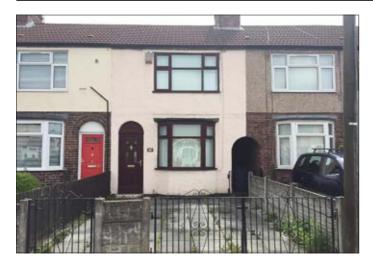

## 69 Max Road, Liverpool L14 4BQ GUIDE PRICE £45,000+

## • Three bed mid town house. Potential rental of £6,000 per annum. Double glazing. Central heating. Gardens. Off road parking.

**Description** A three bedroomed middle town house benefiting from double glazing, central heating, gardens and off road parking. The property is in good condition and would be suitable for occupation or investment purposes with a potential a rental income of approximately £6,000 per annum.