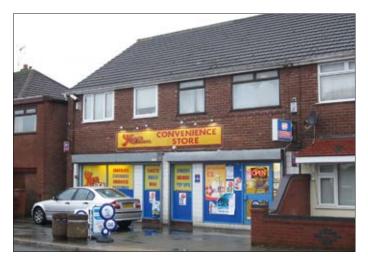

## 9–11 Legh Road, Haydock, St. Helens, Merseyside WA11 0EN \*GUIDE PRICE £75,000–£85,000

LOT

55

## • Two storey semi detached mixed used property producing £10,400 per annum. Central heating. Electric roller shutters.

**Description** A two storey semi detached mixed used property comprising a ground floor retail unit together with a three bedroomed self contained flat above. This property benefits from central heating and the shop has electric roller shutters. There is also a plot of land to the rear which formerly housed garages. The whole property is currently let for a term of 7 years from September 2012 at a rent of £10,400 per annum.

Situated Fronting Legh Road off Clipsley Lane in a popular and well established residential location within easy reach of St. Helens town centre.

**Ground Floor Retail unit** Sales area, store room, kitchen for flat above.