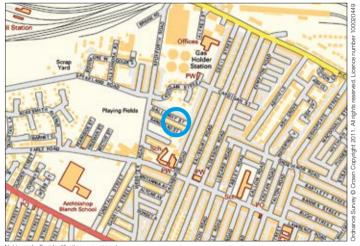

Not to scale. For identification purposes only

Situated Off Webster Road in a popular and established location within close proximity to local amenities, schooling and approximately 2 miles from Liverpool city centre.