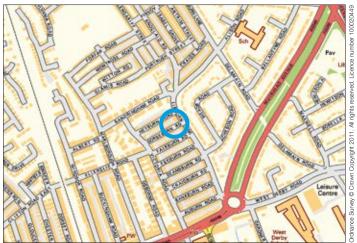

Not to scale. For identification purposes only

Situated Fronting Lisburn Lane just off West Derby Road in a popular part of Tuebrook close to local amenities, Schooling and transport links and approximately 3 miles from Liverpool city centre.