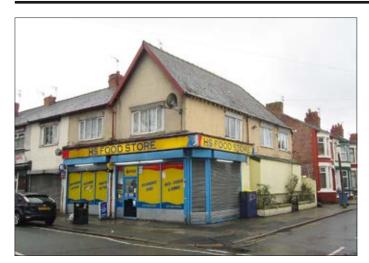

## 81–83 Lisburn Lane, Tuebrook, Liverpool L13 9AF \*GUIDE PRICE £150,000+

 A two storey semi detached mixed use investment property producing £19,200 per annum. Double glazing. Electric roller shutters.

Description A two storey semi detached mixed use property comprising a double fronted ground floor retail unit currently trading as HS Food Store, together with two self contained flats above (one one-bed and one two-bed). The property benefits from partial double glazing and the shop has electric roller shutters. The property is let for a term of 25 years from December 2009 producing £19,200 per annum. There is an RPI rent review dated December 2012 which increased the rent to £23,504pa which has not been implemented.