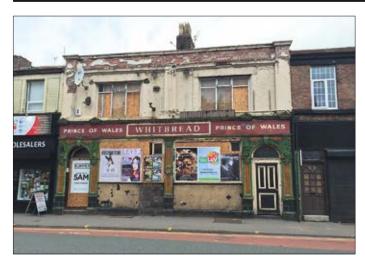

## Prince Of Wales, 155–157 Rice Lane, Liverpool L9 1AF \*GUIDE PRICE £50,000+

 Redevelopment opportunity. A freehold two storey middle terraced public house with accomodation above. Planning for four self contained flats.

**Description** A Freehold two storey middle terraced former public house with accommodation to the first floor. The property benefits from planning permission to convert the property into four self contained flats (two one-bedroom and two two-bedroom). The property has been stripped of all fixtures and fittings. Planning Reference 15F/2522.

Not to scale. For identification purposes only

Situated Fronting Rice Lane (A59) within close proximity to Walton Village amenities, schooling and approximately 4 miles from Liverpool city centre.

**Ground Floor** One large room