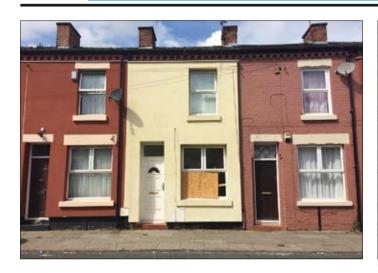

## 16 Wendell Street, Liverpool L8 0RQ \*GUIDE PRICE £30,000-£35,000

• Two bed mid terrace. Double glazing.

**Description** A two bedroomed middle terraced property benefiting from double glazing. Following repair and modernisation the property would be suitable for investment purposes. The potential rental income being in excess of £5,400.00 per annum.

**Ground Floor Lounge, Dining** Room, Kitchen.

First Floor Two Bedrooms. Bathroom/WC.

Outside Yard to the rear.

**EPC** Rating F

Note The property has suffered smoke damage.