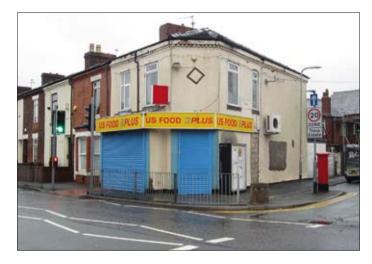

## 197 Wargrave Road, Newton-le-Willows, Merseyside WA12 8JT \*GUIDE PRICE £50,000+

LOT

## • A mixed use corner property. Double glazing. Central heating. Roller shutters.

**Description** A mixed use two storey corner property comprising a ground floor retail unit together with first floor accommodation above accessed via a separate rear entrance. The property would be suitable for a number of uses, to include conversion to residential use, subject to gaining the necessary consents. The property benefits from double glazing and electric roller shutters.

Not to scale. For identification purposes only

Situated Fronting Wargrave Road at its junction with Alder Street in Newton-Ie-Willows town centre. Wargrave Road lies off Crow Lane West which in turn provides access to Junction 23 of the M6 Motorway.