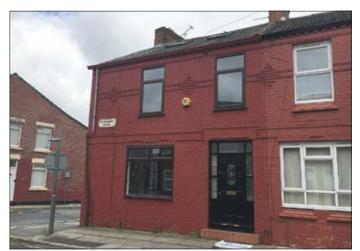

## 68 Dewsbury Road, Liverpool L4 2XG \*GUIDE PRICE £40,000-£50,000

 Four bed end of terrace property. Double glazing. Central heating.

**Description** A four bedroomed end of terrace property benefiting from double glazing, central heating and modern fitted kitchen. Following refurbishment, the property would be suitable for investment purposes.

**Ground Floor** Hall, Through Living Room, Kitchen

First Floor Three Bedrooms. Bathroom/WC

Second Floor Further Bedroom

Outside Yard to the rear

**Joint Agents** Atlas Estate Agents