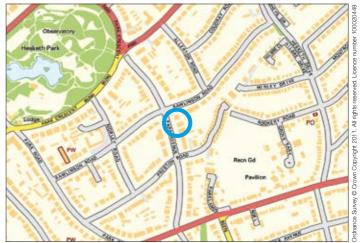

Not to scale. For identification purposes only

Situated Fronting Park Avenue which is off Cambridge Road (the A565) within close proximity to Hesketh Park, Southport town centre, the beach, promenade and Lord Street amenities.