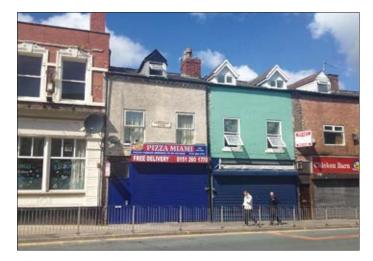

## 3 Townsend Lane, Anfield, Liverpool L6 0AX \*GUIDE PRICE £60,000+

LOT

85

## • Three storey mixed use terraced property currently producing £8,160 with potential to increase to £15,516.

**Description** A three storey middle terraced property providing a ground floor retail unit currently trading as a Pizza Parlour together with two self contained units above and one one-bedroomed flat. The property is currently producing £8,160.00 per annum. At the time of our inspection two of the units were vacant. The potential annual income when fully let is £15,516 per annum.

Not to scale. For identification purposes only

Situated Fronting Townsend Lane close to its junction with Priory Road approximately 2 miles from Liverpool city centre.

Ground Floor Shop Single shop unit, front sales area, storage and WC