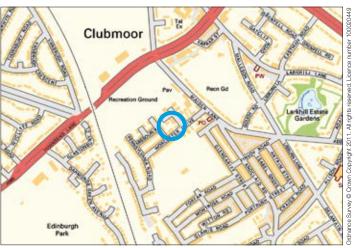

Situated Off Worcester Drive which in turn is off Maiden

Lane within close proximity to Tuebrook amenities, schooling

Not to scale. For identification purposes only

and approximately 3.5 miles from Liverpool city centre.