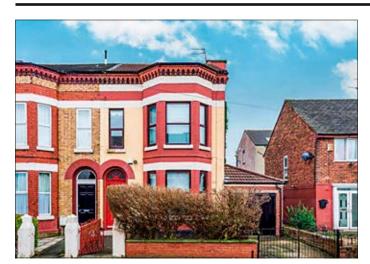

## 3 Worcester Avenue, Old Swan, Liverpool L13 9AZ \*GUIDE PRICE £120,000+

• Five bed semi-detached. Double glazing and central heating. Front and rear gardens and a garage.

**Description** A good sized five bedroomed semi detached property benefiting from double glazing, central heating, front and rear gardens, off road parking and a garage. Following refurbishment the property would be suitable for use as a family home, conversion to provide self contained flats or alternatively as a HMO Investment property, subject to obtaining any necessary planning consents.

Ground Floor Porch entrance, Hall, Lounge, Dining room, Kitchen/Diner.

First Floor Three Bedrooms, Study, Bathroom/WC

**Second Floor** Two Further Bedrooms.

First Floor Front and rear gardens, Driveway and garage.