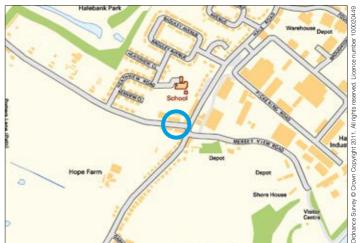

Not to scale. For identification purposes only

Situated Fronting Halebank Road at its junction with Hale Road in an established residential location. Widnes town centre approximately 2 miles away.

**Ground Floor** Main Entrance Hallway