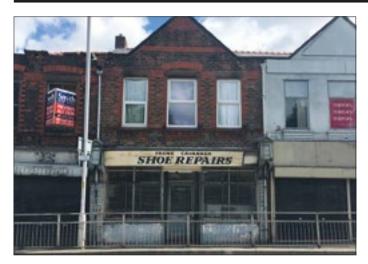

## 369 Borough Road, Birkenhead, Merseyside CH42 0HA \*GUIDE PRICE £35,000+

• Retail unit with flat above producing £5,800 benefitting from double glazing and central heating.

**Description** A two storey middle terrace property consisting of a retail unit currently trading as a shoe repair shop at a nominal rental of  $\mathfrak{L}1,040.00$  per annum. To the upper floor there is a two bedroomed flat accessed via a separate rear entrance which is currently let by way of an Assured Shorthold Tenancy producing  $\mathfrak{L}4,740.00$  per annum however we believe the tenants are due to vacate at the end of November 2016. The property benefits from double glazing and central heating. We are advised by the vendor that mass redevelopment to include a community centre is to take place within the area however interested parties should make their own enquiries.

Not to scale. For identification purposes only

Situated The property is situated on Borough Road at its junction with Willmer Road within close proximity to The Pyramid Shopping Centre.

**Ground Floor Shop** Main Sales Area, Kitchen.