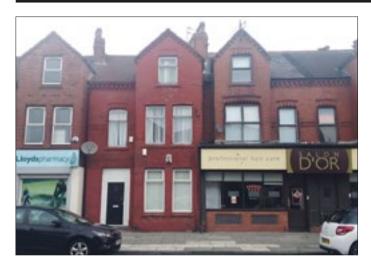

## 127/127a Knowsley Road, Bootle, Liverpool L20 4NJ GUIDE PRICE £65,000+

• Three storey mid terrace converted into two self contained flats. Double glazing. Central heating.

**Description** A three storey middle terrace property converted to provide two self-contained flats (one one-bed and one threebedroomed. The property has recently been refurbished and benefits from double glazing and central heating. When fully let the potential rental income is approximately £9.600 per annum.