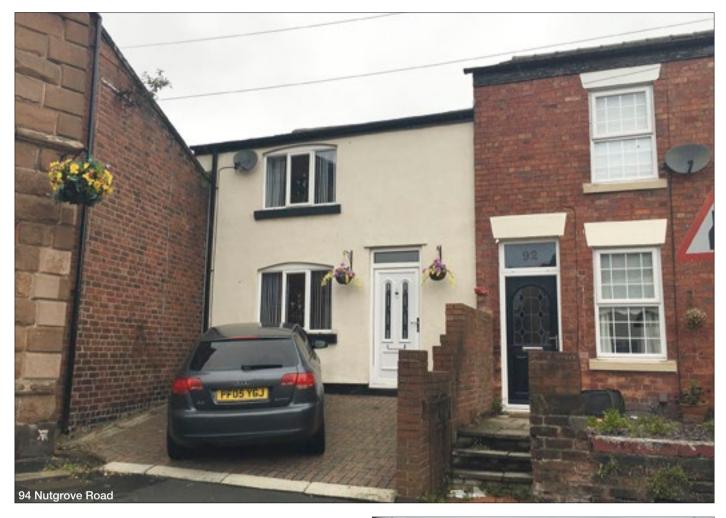

## 94 Nutgrove Road, St Helens WA9 5PJ

A two bedroomed middle terraced property currently let by way of an Assured Shorthold tenancy at a rental of  $\mathfrak{L}5,400$  Per annum. The property is in good order throughout and benefits from double glazing and central heating.

**Situated** Off Nutgrove Hall Drive within close proximity to local amenities and Schooling.

Ground Floor Lounge, Kitchen, Bathroom/WC

First Floor Two Bedrooms.

Outside Yard to the rear.