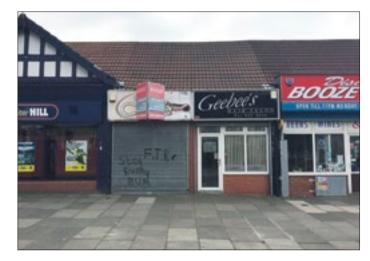

## 88/88a Linacre Lane, Bootle, Merseyside L20 6AH 25 \*GUIDE PRICE £30,000-£35,000

LOT

## • Two separate ground floor lock up retail units. Electric roller shutters. Double glazing.

Description Two separate ground floor lock up retail units benefiting from electric roller shutters and double glazing. One of the units is currently vacant and previously traded as a Cafe and one is currently being used as a Hairdressing however will be sold with vacant possession. Alternatively, the property could be put back to provide one good sized retail unit, subject to any necessary consents. The potential rental income when both let is in excess of £8,000 per annum.

88 Linacre Lane Hairdressers Main Salon Area. Kitchen, WC.

## 88a Linacre Lane Former Cafe Main Cafe Area. Kitchen, WC.

Outside Shared Yard to the rear.