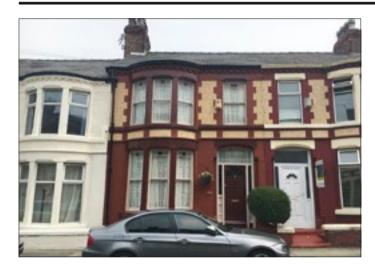

## 14 Fitzgerald Road, Old Swan, Liverpool L13 5XL \*GUIDE PRICE £50,000+

• Residential investment producing £4,316 per annum. Double glazing. Central heating.

**Description** A three bedroomed middle terrace property currently let by way of a successor of a Regulated tenancy at a rental of £4,316 per annum. The property benefits from central heating.