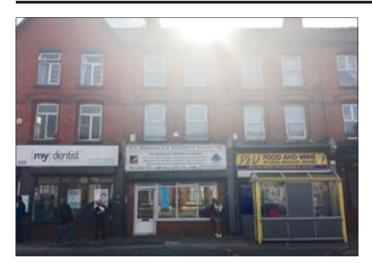

## 198 Picton Road, Wavertree, Liverpool L15 4LL \*GUIDE PRICE £80,000-£90,000

 Three storey mid terrace, retail unit with self contained offices above. Double glazing. Central heating. Electric steel roller shutters. Security alarm.

**Description** A three storey middle terrace property comprising a ground floor retail unit together with self-contained offices above. The property would be suitable for a number of uses to include conversion of the upstairs to provide a two/three bed self-contained flat, subject to any necessary consents. The property benefits from double glazing, central heating, electric steel roller shutters, a security alarm and a shared front entrance.