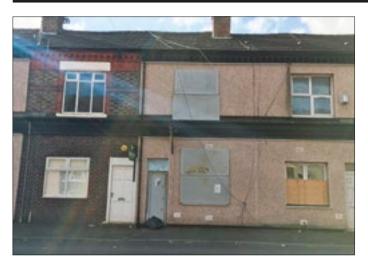

## 102 Peel Road, Bootle, Merseyside L20 4LA \*GUIDE PRICE £25,000-£30,000

• Three bed mid terrace. Double glazing.

**Description** A three bedroomed middle terraced property benefiting from double glazing. Following modernisation, the property would be suitable for investment purposes.

Not to scale. For identification purposes only

Situated Fronting Peel Road within close proximity to local amenities, Schooling and transport links approximately 5 miles from Liverpool city centre.

**Ground Floor** Vestibule, Living room, Dining room, Kitchen.