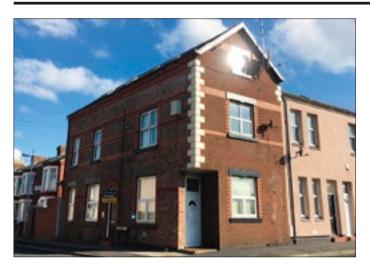

## Flats 1 & 2, 59 Peel Road, Bootle, Merseyside L20 4RN \*GUIDE PRICE £40,000-£45,000

• Three storey corner property converted into three flats, two of which are for sale. Double glazing. Central heating.

**Description** A three storey corner property which has been converted to provide three self-contained flats. The ground floor flat No 59A is not included in the sale. The subject property comprises Flat 1 on the first floor and Flat 2 on the second floor with a shared ground floor entrance. The property benefits from double glazing and central heating. The property would be suitable for investment purposes with a potential rental income of approximately £9000.00 per annum.