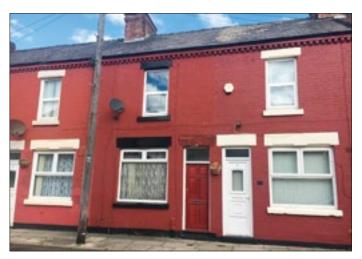

## 5 Galloway Street, Liverpool L7 6PD \*GUIDE PRICE £25,000+

 Vacant two bedroomed middle terraced property. Partial double glazing.

**Description** A two bedroomed middle terraced property benefiting from partial double glazing. Following repair and modernisation the property would be suitable for investment purposes.

Situated Off Webster Road in a popular residential location within close proximity to local amenities on Lawrence Road and Picton Road and approximately 2.5 miles from Liverpool City Centre.

**Ground Floor** Vestibule, Lounge, Dining room, Kitchen.

First Floor Two Bedrooms. Bathroom/WC

Outside Yard to the rear.

Note Buyer's premium £750 plus vat.