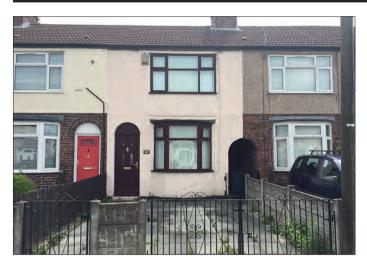

## 69 Max Road, Liverpool L14 4BQ 'GUIDE PRICE £45,000+

 Three bed mid town house. Double glazing. Central heating. Gardens. Driveway.

**Description** A three bedroomed middle town house benefiting from double glazing, central heating, gardens and off road parking. The property is in good condition and would be suitable for occupation or investment purposes with a potential a rental income of approximately £6000 per annum.

**Ground Floor** Lounge, Kitchen/ Dining Room, Bathroom, Separate WC First Floor Three Bedrooms

Outside Gardens to the front and rear. Driveway