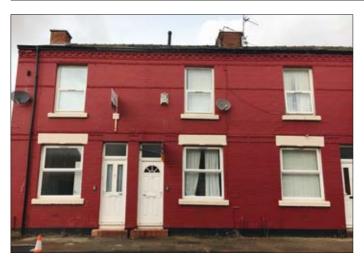

## 36 Longfellow Street, Bootle, Merseyside L20 4JR \*GUIDE PRICE £30,000-£35,000

 A vacant two bed mid terrace. Double glazing. Central heating.

**Description** A two bedroomed middle terraced property benefiting from double glazing and central heating. Following repair and modernisation the property would be suitable for investment purposes.