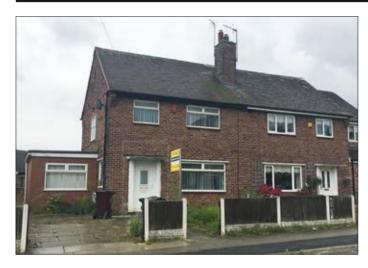

## 18 Bryer Road, Prescot, Merseyside L35 5DW \*GUIDE PRICE £70,000+

• Three bedroom semi detached. Double glazing. Central heating. Front and rear gardens. Driveway.

**Description** A three bedroomed semi detached property benefiting from double glazing, central heating, front and rear gardens and driveway. Following modernisation the property would be suitable for occupation, investment or resale purposes.