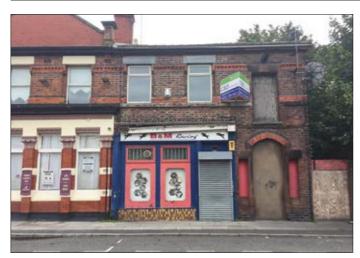

## 90 Litherland Road, Bootle, Merseyside L20 3HZ \*GUIDE PRICE £20,000+

 Ground floor retail unit. Suitable for a number of uses subject to any necessary consents.

**Description** A ground floor retail unit previously let to a Bookmakers and would be suitable for a number of uses suject to any necessary consents. The flat has been sold off separately on a long leasehold and is not included in the sale.

**Ground Floor Shop Main sales** area, Kitchen, WC.

**EPC** Rating D

**Joint Agents C&D** Properties

C&D Properties