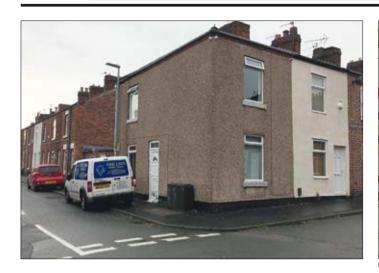

## 23 Vine Street, Runcorn, Cheshire WA7 5DD GUIDE PRICE £40,000+

• Residential investment producing £5,400 per annum.

**Description** A two bedroomed end terraced property currently let by way of an Assured Shorthold tenancy at a rental of £5400 per annum.

Not to scale. For identification purposes only

**Situated** Off Shaw Street within close proximity to local amenities and schooling.

**Ground Floor** Kitchen, Bathroom, Living room, Dining room.

First Floor Two Bedrooms.