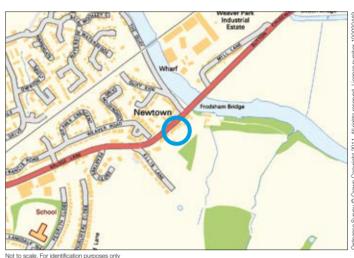

Situated Fronting Bridge Lane which is a continuation of Sutton Causeway (A56) within close proximity to local amenities.

Ground Floor Kitchen, Dining room, Living room, WC

First Floor Two Bedrooms, Bathroom.