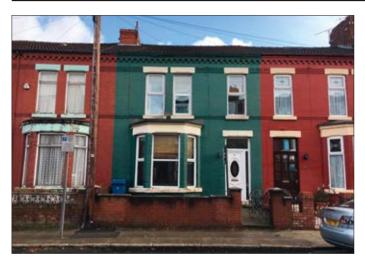

## 18 Alton Road, Tuebrook, Liverpool L6 4BJ \*GUIDE PRICE £30,000+

 A three bed mid terrace. Central heating. Partial double glazing.

Description A three bedroomed middle terraced property benefiting from partial double glazing and central heating. Following refurbishment and modernisation, the property would be suitable for occupation or investment purposes. The potential rental income when let is in excess of £6600.00 per annum. The property will only sell to a cash buyer.

**Ground Floor** Entrance Hall, Front Lounge, Rear Lounge, Kitchen/Diner.

**First Floor** Three Bedrooms one with En-Suite, Bathroom/WC.

Outside Forecourt to the front, Yard to Rear.

**EPC** Rating E

Joint Agents
Countrywide