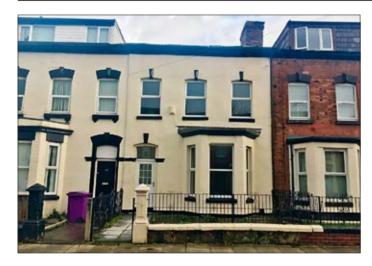

## 38 Windsor Road, Tuebrook, Liverpool L13 8BD \*GUIDE PRICE £70,000-£80,000

Description A good sized three storey five bedroomed mid terraced property benefiting from double glazing. The property has recently been refurbished throughout, however requires some minor work to include a new boiler. The property would be suitable for investment purposes or possible HMO purposes subject to any necessary consents. If let to 6 tenants at £65.00 pppw the total potential rental income would be in excess of £20,500.