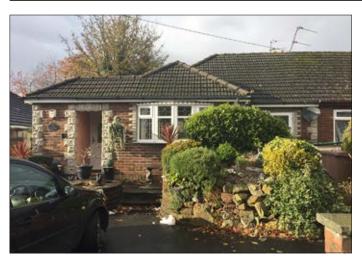

## 71 Vista Road, Newton-le-willows, Merseyside WA12 9ED \*\*GUIDE PRICE £20,000+

Three bedroomed extended semi detached bungalow.
Double glazing. Central heating.

**Description** A three bedroomed extended semi detached bungalow benefiting from double glazing, central heating, front and rear garden, a conservatory and a driveway for 2/3 cars. Following modernisation and refurbishment the property would be suitable for occupation, resale or Investment purposes.

Ground Floor Hallway, Lounge/ Dining Room, Kitchen, Master Bedroom 1, Bedroom 2 with French doors, Shower Room/ WC, Bedroom 3 in extension with Dressing Area and Bathroom/WC. Office/Study and Conservatory.

**First Floor** Stairs Leading to Games Room/Bedroom. Boarded Attic Space.

Outside Gardens front and rear, off road parking for 2/3 cars.