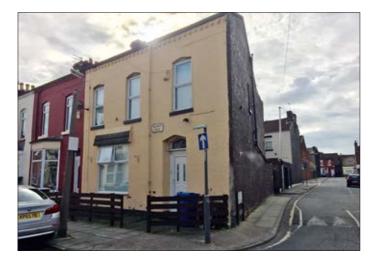

## 13 37 Bishop Road, Liverpool L6 0BJ \*GUIDE PRICE £45,000+

## • Residential investment producing £6,500 per annum. Double glazing. Central heating.

**Description** A four bedroom end terraced property currently let by way of an Assured Shorthold Tenancy producing £6,500 per annum. The property benefits from double glazing and central heating.

Ground Floor Hallway, Living Room, Dining Room, Kitchen

First Floor Four Bedrooms, Bathroom/WC Outside Yard to the rear.