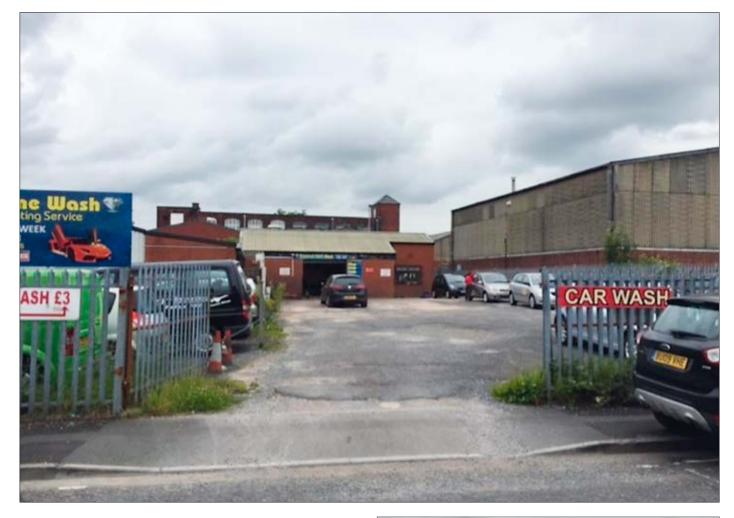

## • Commercial investment currently producing £19,800 per annum.

**Description** A commercial investment currently producing £19,800 per annum. The property comprises a single storey, L-shaped brick built commercial unit with parking. The unit is currently let to two separate tenants, Gaz's Autos by way of a 10 year lease until July 2021 at £12,000 per annum and Hand Car Wash by way of a 5 year lease until August 2019 at £7,800 per annum. Please be advised there are no leases available.

**Situated** Off Elliot Street which in turn is off Yorkshire street within walking distance to Rochdale town centre.

**Note** Sale by way of Fixed Charge Receivers and contract will reflect the nature of the sale with no warranties or guarantees given by the Receivers in any report.