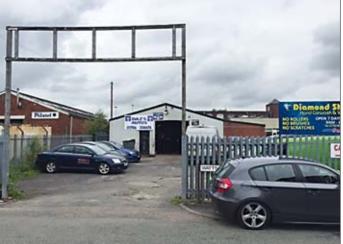

## • Commercial investment currently producing £19,800 per annum.

**Description** A commercial investment currently producing £19,800 per annum. The property comprises a single storey, L-shaped brick built commercial unit with parking. The unit is currently let to two separate tenants, Gaz's Autos by way of a 10 year lease until July 2021 at £12,000 per annum and Hand Car Wash by way of a 5 year lease until August 2019 at £7,800 per annum. Please be advised there are no leases available.